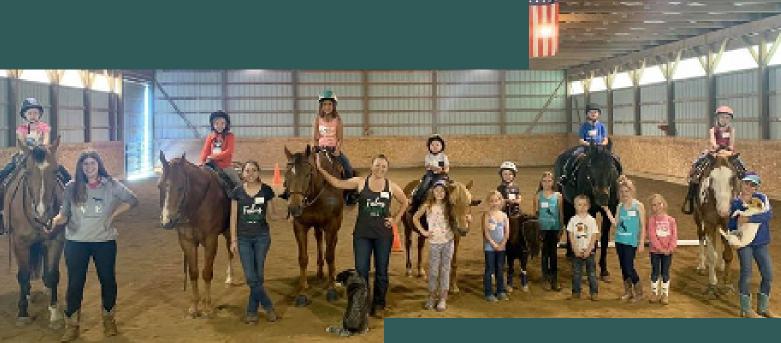

June 20-22 July 19-21

Page 6

Don't forget about our original "Pony Camp"! Hundreds of campers have visited Fabus Farms for the last 4 summers just to attend our popular day camps. We begin our day with barn chores, then craft making, horseback riding, educational activities, and finish the day with snacks and water play! Your camper will leave exhausted and happy from a busy day on the horse farm. They'll be bugging you to come back next week!