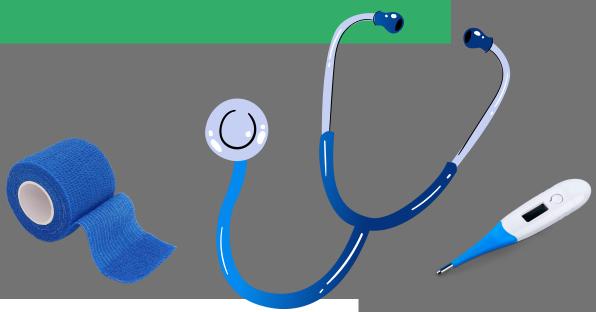

# VET SIENCE CAMPS

Campers will get to learn all about equine health and care! All attendees will also leave with their very own equine first-aid kit which will include a stethoscope, thermometer, bandage materials and more! We'll spend the day learning about equine body condition scoring & nutrition, vital signs & leg wrapping, and farm management & safety. We will also spend time discussing tips & tricks on how to best prepare for college and veterinary school. And after all that learning, we'll wrap up the day with snacks and water play! This camp is best suited for ages 11 & up.

- Hands-on horse time
- 💎 Vital signs
- 🗫 Leg wrapping
- **College tips**
- Take home vet kit!

**DETAILS** 

\$90/camper 9am -4pm

**DATES** 

June 14 July 12