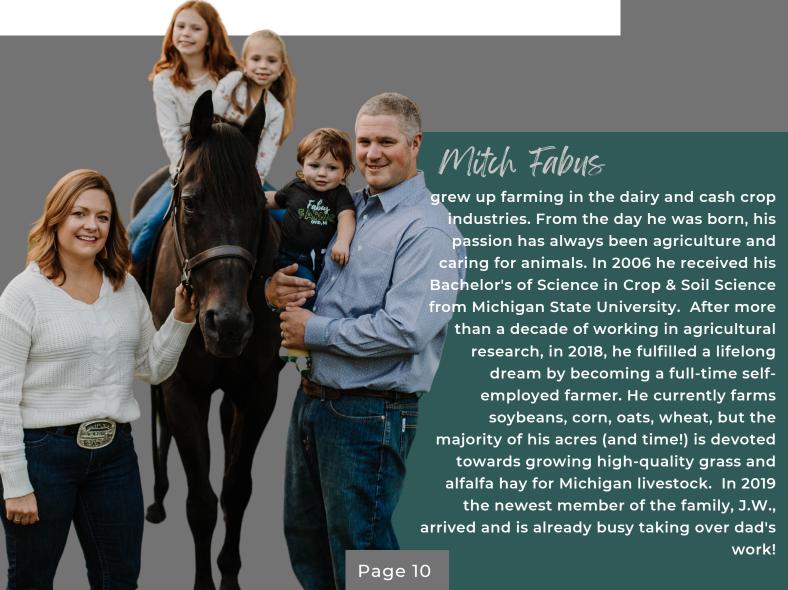

#### Taylor Fabus

grew up showing American Quarter Horses across the Midwest and nationally. Excelling in the all-around division, Taylor is well-versed in both english and western riding disciplines. She received her Bachelor's and Master's Degrees in Animal Science from Michigan State University (MSU). In the end of 2021 Taylor took a leap of faith and left her equine educator position with Michigan State University after 11 years to be self-employed! Although she is honored to still be serving as an adjunct faculty member in the Animal Science Department at MSU. When not busy at the farm, along with daughters Caroline & Claire, she can be found at horse shows across Michigan and the Midwest. In addition, Taylor has held her MI 4-H Horse Show Judge's Card since 2018.